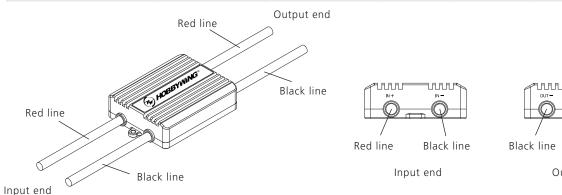

## **04** Connection mode

Note: Please use high-power welding equipment to weld power line, and ensure the reliable grounding of the welding equipment.

wind. If use anti-spark module for a long time and its shell temparature reaches 110°C, please reduce power to use, otherwise