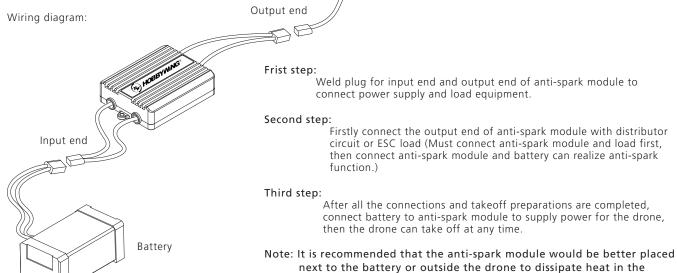

## **04** Connection mode

Note: Please use high-power welding equipment to weld power line, and ensure the reliable grounding of the welding equipment.

wind. If use anti-spark module for a long time and its shell temparature reaches 110°C, please reduce power to use, otherwise

the anti-spark module will be burnt and power off.